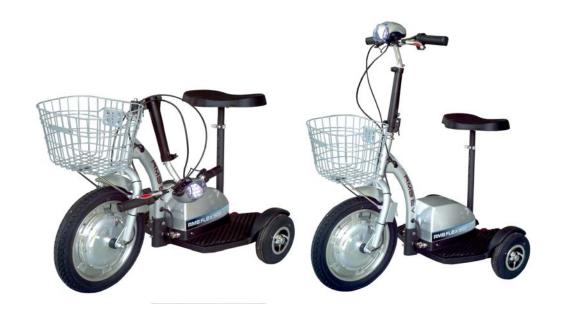

| RMB Flex 500     | Vitals                           |
|------------------|----------------------------------|
| Model No.        | RMB Flex 500                     |
| Product size     | 40 L x 27 W x 38 H inch (102 L x |
|                  | 68 W x 98 H cm)                  |
| Type of motor    | Permanent-magnet brushless DC    |
|                  | wheel motor                      |
| Motor power      | 500 w Wheel motor, 48 V          |
| Battery type     | sealed lead acid battery         |
| Battery capacity | 48 Volt, 10Ah                    |
| Charger          | 110V-240V, UL approved           |
| Charging time    | 4-6 hours                        |
| Max. speed       | Up to 15 MPH (25 km/h)           |
| Single charge    | Up to 20 MILES (32 km)           |
| Max capacity     | 275 LBS (100 kg)                 |
| Net weight       | 112 LBS (51 kg)                  |
| Tires            | Front 16x2.5 /Rear 2.80x2.50     |

| RMB Flex 500 | Standard Options                  |
|--------------|-----------------------------------|
| ✓            | LED Voltage indicator             |
| ✓            | Powerful LED headlight            |
|              | Hand brake with emergency brake   |
|              | lock and automatic power cut off  |
| ✓            | safety switch                     |
| ✓            | Removable ignition key            |
|              | Removable 2 speed control switch  |
| ✓            | 8MPH or 15MPH                     |
| ✓            | Twist Grip Throttle               |
| ✓            | Adjustable height seat            |
| ✓            | Adjustable handlebars             |
|              | Easy fold handlebars for easy     |
| ✓            | transport (RV's, autos, suv, etc. |
| ✓            | Front wire basket                 |
| ✓            | Tool Kit and owner's manual       |
| ✓            | 48v portable charger              |
| ✓            | Front wheel splash guard          |
| ✓            | Durable rubber deck mat           |
| Flex 500     | Optional Options                  |
| >            | Back rest                         |
| >            | Soft clip on basket               |
| >            | Sun Shade umbrella                |
| >            | Cell Phone holder                 |
| >            | Wireless alarm system             |