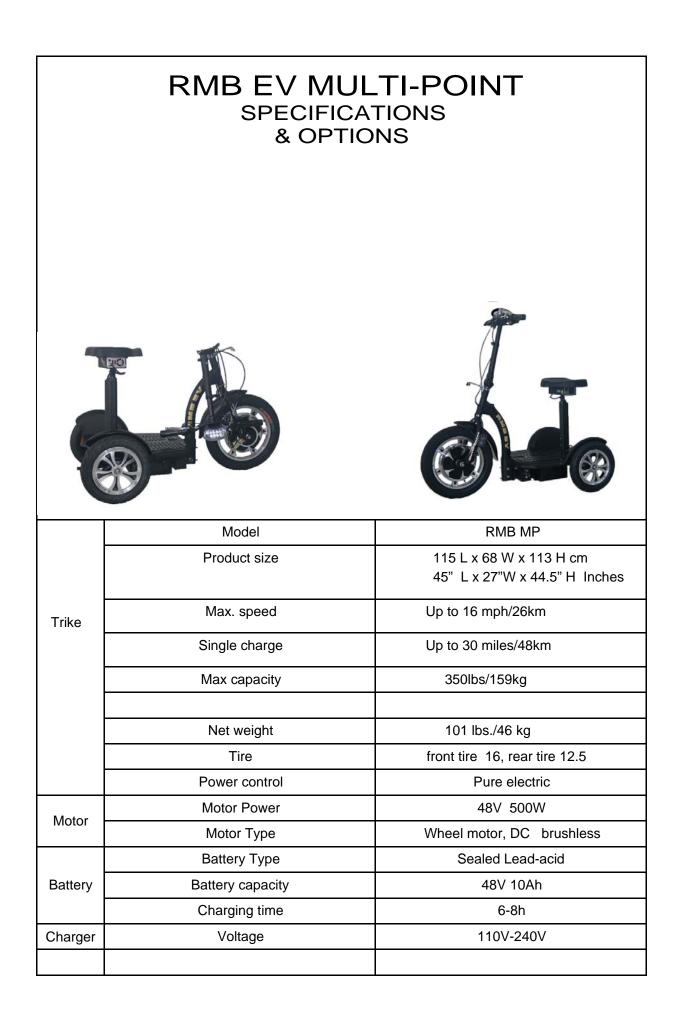

| RMB EV | Multi-Point Standard Features                                               |
|--------|-----------------------------------------------------------------------------|
| *      | Horn                                                                        |
| *      | LED Battery Voltage Indicator                                               |
| *      | Powerful LED Head Light                                                     |
| *      | Hand Brake with auto power cut off and parking brake                        |
| *      | Removable ignition key                                                      |
| *      | 2 speed control switch with removable key (8mph or 16mph)                   |
| *      | Twist grip throttle                                                         |
| *      | Reverse switch                                                              |
| *      | Adjustable height seat and handlebars                                       |
| *      | Easy fold handlebars for convenient transporting in RV's, Autos, etc.       |
| *      | Front basket                                                                |
| *      | Tow Hitch                                                                   |
| *      | USB for phone recharge etc.                                                 |
| *      | Tool Kit and Owner's Manual                                                 |
| *      | 48v external charger                                                        |
| *      | Removable battery pack for charging in or out of scooter                    |
| *      | Front wheel splash guard                                                    |
| *      | Durable rubber deck mat                                                     |
|        | Optional Accessories                                                        |
| *      | DC-AC inverter kit to make your scooter a portable 110-120v ac power source |
| *      | Multi-Tote trailer                                                          |
| *      | Different color/pattern baskets                                             |
| *      | Additional battery pack housing for quick swap and go                       |
| *      | External battery pack wire connector                                        |